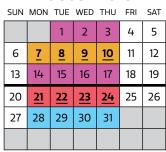

### What do I put out each week?

The key and calendar below show which carts and bins will be collected each week. Please note the change in collection starts August 21, 2023. Use the map on the previous page to identify your collection zone and collection day. Collection is scheduled Monday to Thursday. Your collection day will be the same day each week.\* Also see the Curbside Collection tab for more details about collection procedures and guidelines.

#### Schedule UNTIL August 17, 2023

RECYCLING

GARBAGE

ORGANICS + RECYCLING

ORGANICS + GARBAGE

\* Our contractor, Waste Management Canada, does not provide collection on December 25th or January 1st. If these dates are on a regular collection day (Monday–Thursday), then your collection day for that week will be pushed forward by one day. (i.e., Monday collection will happen on Tuesday, Tuesday collection will happen on Wednesday, etc.)

#### **AUGUST 2023**

| SUN | MON       | TUE       | WED       | THU       | FRI | SAT |
|-----|-----------|-----------|-----------|-----------|-----|-----|
|     |           |           |           |           |     | 1   |
| 2   | 3         | 4         | 5         | 6         | 7   | 8   |
| 9   | <u>10</u> | <u>11</u> | <u>12</u> | <u>13</u> | 14  | 15  |
| 16  | 17        | 18        | 19        | 20        | 21  | 22  |
| 23  | <u>24</u> | <u>25</u> | <u>26</u> | <u>27</u> | 28  | 29  |
| 30  | 31        |           |           |           |     |     |