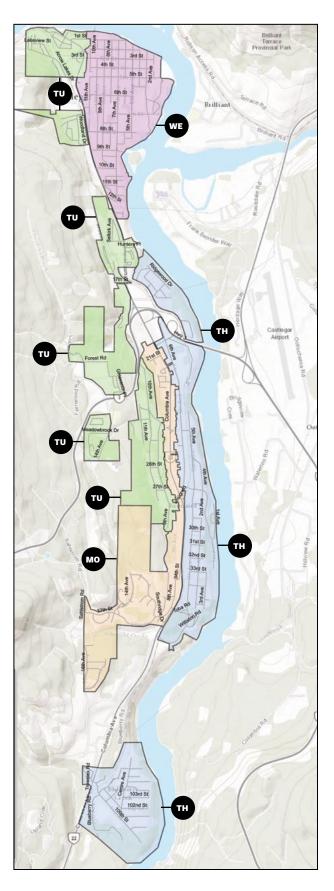

### What is my collection day?

Use the map to identify your collection zone – this is the pick-up day for your organics, recycling and garbage. The monthly calendars on the next page show what is collected each week.

#### **Zone Key**

### What do I put out each week?

The key and calendar below show which carts and bins will be collected each week. Please note the change in collection starts August 21, 2023. Use the map on the previous page to identify your collection zone and collection day. Collection is scheduled Monday to Thursday. Your collection day will be the same day each week.\* Also see the Curbside Collection tab for more details about collection procedures and guidelines.