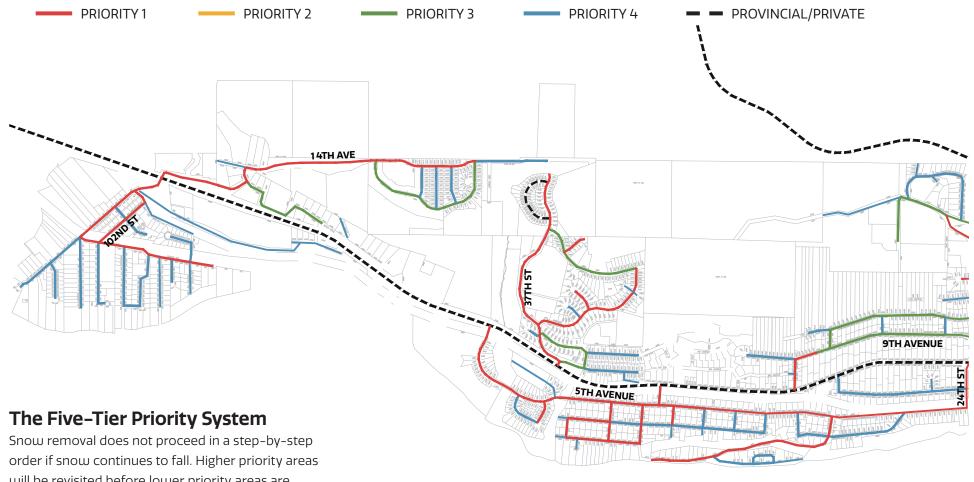

## Snow Priority Routes South Castlegar and Blueberry Creek

castlegar.ca/snow 250 365 5979

Civic Works
CASTLEGAR

order if snow continues to fall. Higher priority areas will be revisited before lower priority areas are cleared. Priority 1 routes are de-iced and sanded. Intersections and other slippery spots will be sanded as needed. Priority 5 is not indicated in the map above (e.g. public parking lots, lanes, snow removal and road widening as necessary).