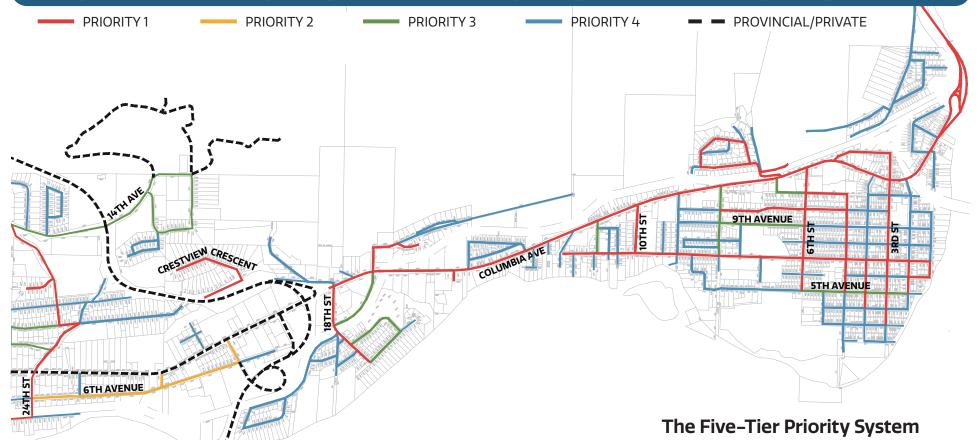

## Snow Priority Routes North Castlegar

castlegar.ca/snow 250 365 5979

Civic Works
CASTLEGAR

Snow removal does not proceed in a step-by-step order if snow continues to fall. Higher priority areas will be revisited before lower priority areas are cleared. Priority 1 routes are de-iced and sanded. Intersections and other slippery spots will be sanded as needed. Priority 5 is not indicated in the map above (e.g. public parking lots, lanes, snow removal and road widening as necessary).